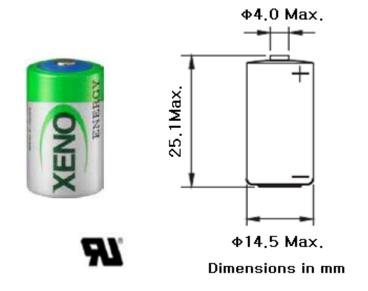

## XL-050F

**SIZE:1/2AA, ER14252** 

9g



## **SPECIFICATIONS**

(Typical values stored at 20°C for one year)

Nominal capacity 1.2Ah
 (at 1mA/20°C/68°F/2.0V cut-off)

♦ Nominal voltage
3.6V

Max. recommended continuous current 30mA
 (Higher current can be available upon consulting)

Max. pulse current capability 
 ★ 60mA

◆ Operating temperature range -55 ~+85°C

Lithium metal content approx. 0.3g

♦ Weight

♦ Volume 4.3cm²

◆ UL Approval
MH28122

Max Pulse Capability: Maximum Pulse capability reading over 3.0V at 60mA/0.1sec. every 2 min. at +20 ℃, 10 ¼A / ০៣² base current with fresh batteries. The pulse capability can be different to the cell status, environment. For max. pulse coverage, capacitor support is recommended.







## Available Terminal Type

STD, T1, T2, T3, T3/R, T3EU, T3EU/R, AX, Wire, Connector, Case1, Case2

## **Storage Condition**

Please store batteries at clean, cool (not over +30°C), dry and ventilated condition