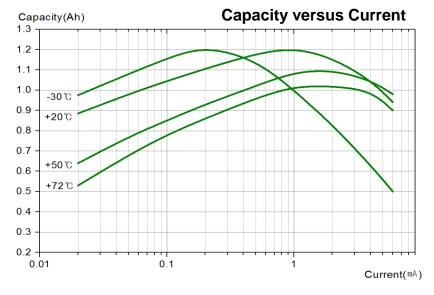

## **SPECIFICATIONS**

(Typical values stored at 20°C for one year)

Nominal capacity 1.2Ah
 (at 1mA/20°C/68°F/2.0V cut-off)

♦ Nominal voltage
3.6V

Max. recommended continuous current 30mA
 (Higher current can be available upon consulting)