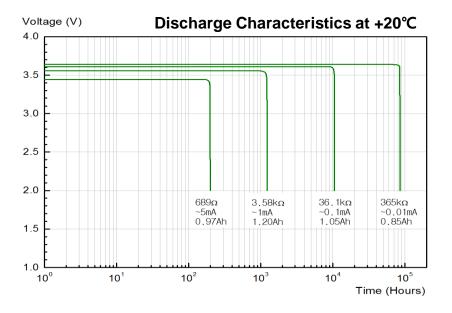

## **SPECIFICATIONS**

(Typical values stored at 20°C for one year)

Nominal capacity 1.2Ah
 (at 1mA/20°C/68°F/2.0V cut-off)

♦ Nominal voltage
3.6V

Max. recommended continuous current 30mA
 (Higher current can be available upon consulting)