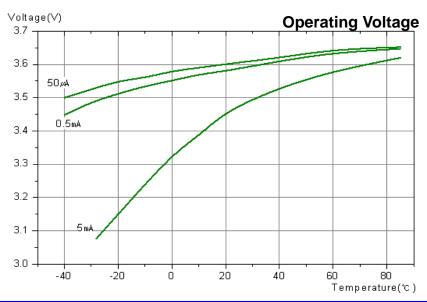

Max. pulse current capability 
 ★ 60mA

◆ Operating temperature range -55 ~+85°C

Lithium metal content approx. 0.3g

♦ Weight

♦ Volume 4.3cm²

◆ UL Approval
MH28122

Max Pulse Capability: Maximum Pulse capability reading over 3.0V at 60mA/0.1sec. every 2 min. at +20 ℃, 10 ¼A / ০៣² base current with fresh batteries. The pulse capability can be different to the cell status, environment. For max. pulse coverage, capacitor support is recommended.