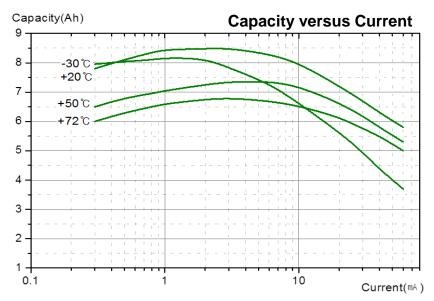

## XL-145F

**SIZE:C, ER26500** 



## **SPECIFICATIONS**

(Typical values stored at 20 ℃ for one year)

| Nominal capacity                | 8.5Ah |
|---------------------------------|-------|
| (at 3mA/20°C/68°F/2.0V cut-off) |       |

Nominal voltage 3.6V

Max. recommended continuous current 150mA
 (Higher current can be available upon consulting)

Max. pulse current capability 
 ★ 230mA

◆ Operating temperature range -55 ~+85 °C

Lithium metal content approx. 2.3g

♦ Volume
26

mile
26

mil

◆ UL Approval
MH28122









## Available Terminal Type STD, T1, AX, Wire, Connector

## **Storage Condition**

Please store batteries at clean, cool (not over +30°C), dry and ventilated condition