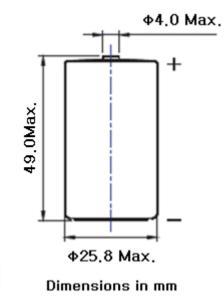

## XL-145F

**SIZE:C, ER26500** 



## **SPECIFICATIONS**

(Typical values stored at 20 ℃ for one year)

| Nominal capacity                | 8.5Ah |
|---------------------------------|-------|
| (at 3mA/20°C/68°F/2.0V cut-off) |       |

Nominal voltage 3.6V

Max. recommended continuous current 150mA
 (Higher current can be available upon consulting)

Max. pulse current capability 
 ★ 230mA

◆ Operating temperature range -55 ~+85 °C

Lithium metal content approx. 2.3g

♦ Volume
26

mile
26

mil

◆ UL Approval
MH28122









## Available Terminal Type STD, T1, AX, Wire, Connector

## **Storage Condition**

Please store batteries at clean, cool (not over +30°C), dry and ventilated condition