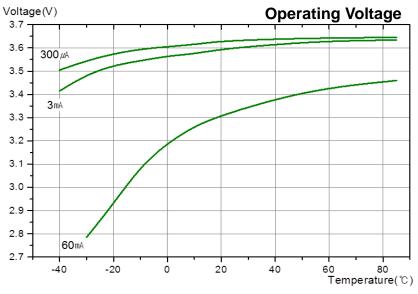

Max. recommended continuous current 150mA
 (Higher current can be available upon consulting)

Max. pulse current capability 
 ★ 230mA

◆ Operating temperature range -55 ~+85 °C

Lithium metal content approx. 2.3g