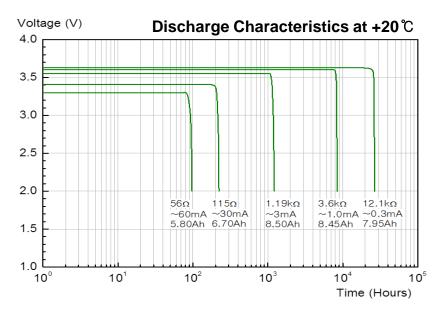

## **SPECIFICATIONS**

(Typical values stored at 20 ℃ for one year)

| Nominal capacity                | 8.5Ah |
|---------------------------------|-------|
| (at 3mA/20°C/68°F/2.0V cut-off) |       |

Nominal voltage 3.6V

Max. recommended continuous current 150mA
 (Higher current can be available upon consulting)

Max. pulse current capability 
 ★ 230mA

◆ Operating temperature range -55 ~+85 °C

Lithium metal content approx. 2.3g