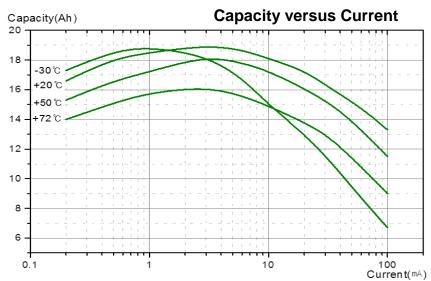

## **SPECIFICATIONS**

(Typical values stored at 20 °C for one year)

| Nominal capacity<br>(at 5mA/20°C/68°F/2.0V cut-off)                                                                 | 19Ah                |
|---------------------------------------------------------------------------------------------------------------------|---------------------|
| Nominal voltage                                                                                                     | 3.6V                |
| <ul> <li>Max. recommended continuous current 230mA<br/>(Higher current can be available upon consulting)</li> </ul> |                     |
| 🔷 Max. pulse current capability 🖈                                                                                   | 400mA               |
| Operating temperature range                                                                                         | <b>-55 ~+85</b> ℃   |
| <ul> <li>Lithium metal content</li> </ul>                                                                           | approx. 4.8g        |
| Weight                                                                                                              | 98g                 |
| Volume                                                                                                              | 51.0 <sup>cm³</sup> |
| UL Approval                                                                                                         | MH28122             |