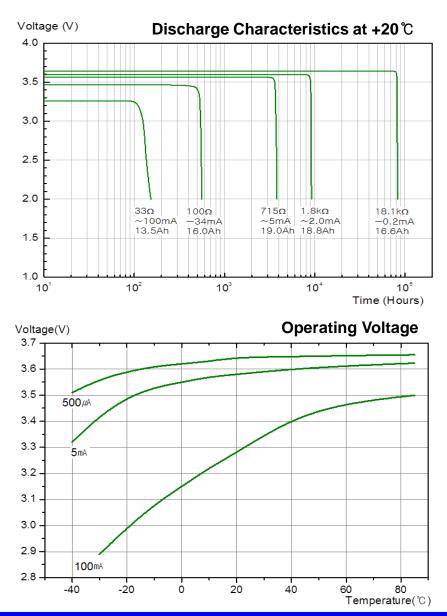

## **SPECIFICATIONS**

(Typical values stored at 20 °C for one year)

| Nominal capacity<br>(at 5mA/20°C/68°F/2.0V cut-off)                                                                 | 19Ah                |
|---------------------------------------------------------------------------------------------------------------------|---------------------|
| Nominal voltage                                                                                                     | 3.6V                |
| <ul> <li>Max. recommended continuous current 230mA<br/>(Higher current can be available upon consulting)</li> </ul> |                     |
| 🔷 Max. pulse current capability 🖈                                                                                   | 400mA               |
| Operating temperature range                                                                                         | <b>-55 ~+85</b> ℃   |
| <ul> <li>Lithium metal content</li> </ul>                                                                           | approx. 4.8g        |
| Weight                                                                                                              | 98g                 |
| Volume                                                                                                              | 51.0 <sup>cm³</sup> |
| UL Approval                                                                                                         | MH28122             |