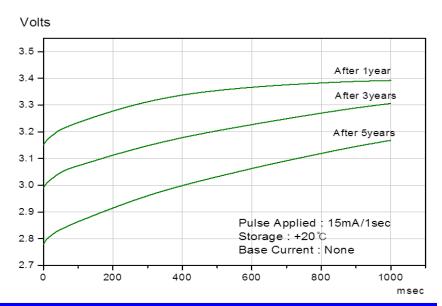

## **XLP-055F**

SIZE:2/3AA, ER14335



## **SPECIFICATIONS**

(Typical values stored at 20 ℃ for one year)

Nominal capacity 1.65Ah (at 1mA/20℃/68°F/2.0V cut-off)

Nominal voltage 3.6V

 Max. recommended continuous current 60mA (Higher current can be available upon consulting)

Max. pulse current capability 
★ 150mA

◆ Operating temperature range -55 ~+85 °C

Lithium metal content approx. 0.5g

Weight 12g

♦ Volume 5.5cm²

♦ UL Approval MH28122







## Available Terminal Type

STD, T1, T2, T3, T3/R, T3EU, T3EU/R, AX, Wire, Connector

## **Storage Condition**

Please store batteries at clean, cool (not over +30°C), dry and ventilated condition