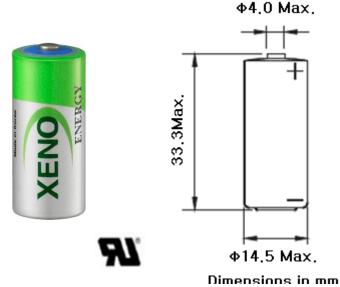

## **XLP-055F**

SIZE:2/3AA, ER14335

Max. pulse current capability 
★ 150mA

◆ Operating temperature range -55 ~+85 °C

Lithium metal content approx. 0.5g

Weight 12g

♦ Volume 5.5cm²

♦ UL Approval MH28122