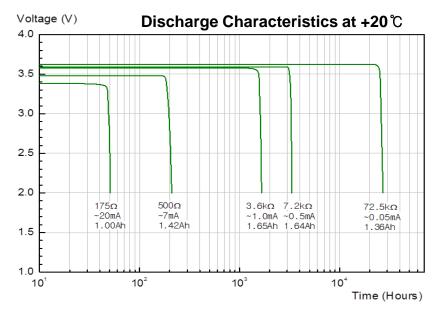

## **SPECIFICATIONS**

(Typical values stored at 20 ℃ for one year)

Nominal capacity 1.65Ah (at 1mA/20℃/68°F/2.0V cut-off)

Nominal voltage 3.6V

 Max. recommended continuous current 60mA (Higher current can be available upon consulting)