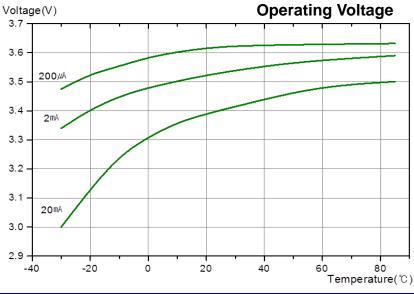

## **SPECIFICATIONS**

(Typical values stored at 20 ℃ for one year)

Nominal capacity 1.65Ah (at 1mA/20℃/68°F/2.0V cut-off)

Nominal voltage 3.6V

 Max. recommended continuous current 60mA (Higher current can be available upon consulting)

Max. pulse current capability 
★ 150mA

◆ Operating temperature range -55 ~+85 °C

Lithium metal content approx. 0.5g

Weight 12g

♦ Volume 5.5cm²

♦ UL Approval MH28122