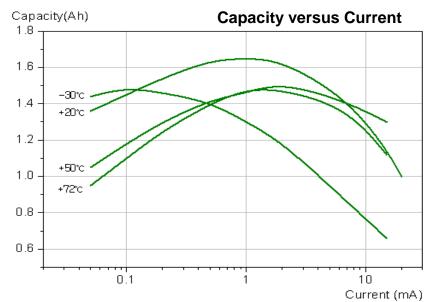

## **SPECIFICATIONS**

(Typical values stored at 20 ℃ for one year)

Nominal capacity 1.65Ah (at 1mA/20℃/68°F/2.0V cut-off)

Nominal voltage 3.6V

 Max. recommended continuous current 60mA (Higher current can be available upon consulting)